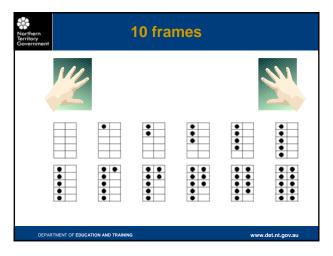

| thern Di<br>tory<br>ernment | ice Fo      | ooty –      | Maths  | 30 | 0  | ;  | T  | Y    | 7        |       |
|-----------------------------|-------------|-------------|--------|----|----|----|----|------|----------|-------|
|                             | Goals       | Behinds     | Points |    |    |    |    |      |          |       |
| First Quarter               |             |             |        |    | 1  | 2  | 3  | 4    | 5        | 6     |
| Second                      |             |             |        |    | 7  | 8  | 9  | 10   | 11       | 12    |
| Quarter                     |             |             |        | -  | 13 | 14 | 15 | 16   | 17       | 18    |
| Third Quarter               |             |             |        |