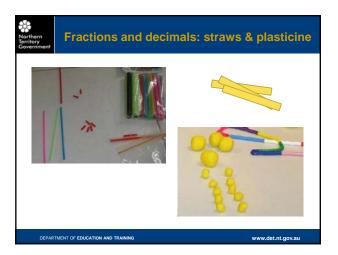

| thern Di<br>tory<br>ernment | ice Fo      | ooty –      | Maths  | 30 | 0  | ;  | T  | Y    | 7        |       |
|-----------------------------|-------------|-------------|--------|----|----|----|----|------|----------|-------|
|                             | Goals       | Behinds     | Points |    |    |    |    |      |          |       |
| First Quarter               |             |             |        |    | 1  | 2  | 3  | 4    | 5        | 6     |
| Second                      |             |             |        |    | 7  | 8  | 9  | 10   | 11       | 12    |
| Quarter                     |             |             |        | -  | 13 | 14 | 15 | 16   | 17       | 18    |
| Third Quarter               |             |             |        |    | 19 | 20 | 21 | 22