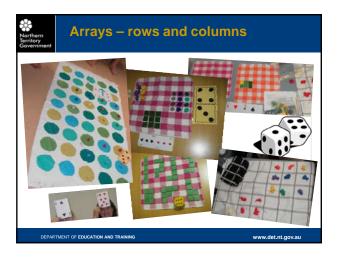

| thern Di<br>tory<br>ernment | ice Fo      | ooty –      | Maths  | 30 | 0  | ;  | T  | Y    | 7        |       |
|-----------------------------|-------------|-------------|--------|----|----|----|----|------|----------|-------|
|                             | Goals       | Behinds     | Points |    |    |    |    |      |          |       |
| First Quarter               |             |             |        |    | 1  | 2  | 3  | 4    | 5        | 6     |
| Second                      |             |             |        |    | 7  | 8  | 9  | 10   | 11       | 12    |
| Quarter                     |             |             |        | -  | 13 | 14 | 15 | 16   | 17       | 18    |
| Third Quarter               |             |             |        |