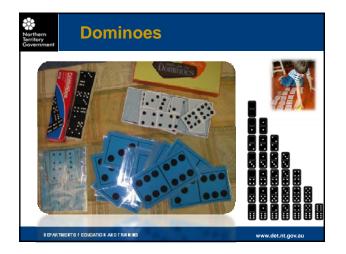

| thern Di<br>tory<br>ernment | ice Fo      | ooty –      | Maths  | 30 | 0  | ;  | T  | Y    | 7        |       |
|-----------------------------|-------------|-------------|--------|----|----|----|----|------|----------|-------|
|                             | Goals       | Behinds     | Points |    |    |    |    |      |          |       |
| First Quarter               |             |             |        |    | 1  | 2  | 3  | 4    | 5        | 6     |
| Second                      |             |             |        |    | 7  | 8  | 9  | 10   | 11       | 12    |
| Quarter                     |             |             |        | -  | 13 | 14 | 15 | 16   | 17       | 18    |
| Third Quarter               |             |             |        |