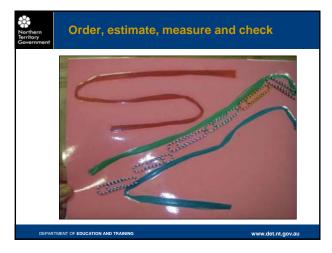

| thern Di<br>tory<br>ernment | ice Fo      | ooty –      | Maths  | 30 | 0  | ;  | T  | Y    | 7        |       |
|-----------------------------|-------------|-------------|--------|----|----|----|----|------|----------|-------|
|                             | Goals       | Behinds     | Points |    |    |    |    |      |          |       |
| First Quarter               |             |             |        |    | 1  | 2  | 3  | 4    | 5        | 6     |
| Second                      |             |             |        |    | 7  | 8  | 9  | 10   | 11       | 12    |
| Quarter                     |             |             |        | -  | 13 | 14 | 15 | 16   | 17       | 18    |
| Third Quarter               |             |             |        |    | 19 | 20 | 21 | 22   | 23