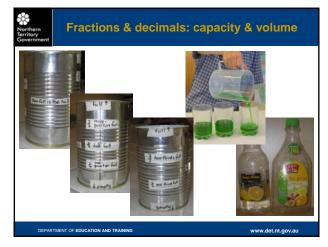

| thern Di<br>tory<br>ernment | ice Fo      | ooty –      | Maths  | 30 | 0  | ;  | T  | Y    | 7        |       |
|-----------------------------|-------------|-------------|--------|----|----|----|----|------|----------|-------|
|                             | Goals       | Behinds     | Points |    |    |    |    |      |          |       |
| First Quarter               |             |             |        |    | 1  | 2  | 3  | 4    | 5        | 6     |
| Second                      |             |             |        |    | 7  | 8  | 9  | 10   | 11       | 12    |
| Quarter                     |             |             |        | -  | 13 | 14 | 15 | 16   | 17       | 18    |
| Third Quarter               |             |             |        |    | 19 | 20 | 21 | 22   | 23