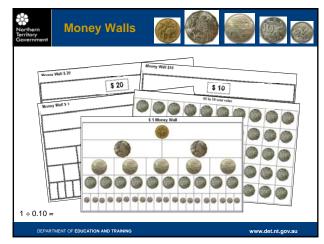

| thern Di<br>tory<br>ernment | ice Fo      | ooty –      | Maths  | 30 | 0  | ;  | T  | Y    | 7        |       |
|-----------------------------|-------------|-------------|--------|----|----|----|----|------|----------|-------|
|                             | Goals       | Behinds     | Points |    |    |    |    |      |          |       |
| First Quarter               |             |             |        |    | 1  | 2  | 3  | 4    | 5        | 6     |
| Second                      |             |             |        |    | 7  | 8  | 9  | 10   | 11       | 12    |
| Quarter                     |             |             |        | -  | 13 | 14 | 15 | 16   | 17       | 18    |
| Third Quarter               |             |             |        |    | 19 | 20 | 21 | 22