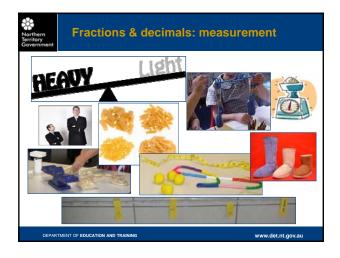

| thern Di<br>tory<br>ernment | ice Fo      | ooty –      | Maths  | 30 | 0  | ;  | T  | Y    | 7        |       |
|-----------------------------|-------------|-------------|--------|----|----|----|----|------|----------|-------|
|                             | Goals       | Behinds     | Points |    |    |    |    |      |          |       |
| First Quarter               |             |             |        |    | 1  | 2  | 3  | 4    | 5        | 6     |
| Second                      |             |             |        |    | 7  | 8  | 9  | 10   | 11       | 12    |
| Quarter                     |             |             |        | -  | 13 | 14 | 15 | 16   | 17       | 18    |
| Third Quarter               |             |             |        |    | 19 | 20 | 21 | 22   |